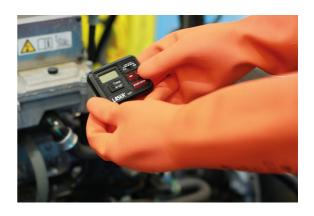

## Touch-E Insulated Gloves Class 0 - Medium (9)

Extremely thin insulating gloves, with unique non-slip textured finish which allow for greater dexterity than traditional insulating gloves, and excellent grip for handling even the smallest components. Touch-E gloves are made of natural rubber which has excellent dielectric properties. Thanks to the chlorinated finish they are easy to wear and their ergonomic shape has been designed to adhere perfectly to the hand and guarantee a unique degree of dexterity.

## **Additional Information**

- Insulated Gloves Class 0 (1000V AC/1500V DC) safe working, with unique non-slip textured finish.
- · Length: 360mm. Colour: Orange.
- Resistant to acids, Ozone & very low temperatures. Limited mechanical protection (level 1), limited arc flash protection (class APC1).
- Applicable standards: EU 2016/425 PPE Category 3 / IEC60903:2014 Class 0 / EN388:2016+A1:2018 / EN61482-1-2:2008 Class 1 / UKCA / CE.
- Other sizes available: Small (Part No. 8925), Large (Part No. 8927) & Extra Large (Part No. 8928).