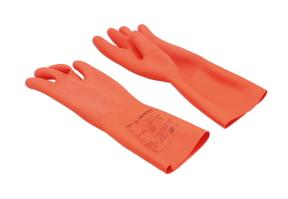

## Touch-E Insulated Gloves Class 0 - Medium (9)

Extremely thin insulating gloves, with unique non-slip textured finish which allow for greater dexterity than traditional insulating gloves, and excellent grip for handling even the smallest components. Touch-E gloves are made of natural rubber which has excellent dielectric properties. Thanks to the chlorinated finish they are easy to wear and their ergonomic shape has been designed to adhere perfectly to the hand and guarantee a unique degree of dexterity.

## **Additional Information**

- Insulated Gloves Class 0 (1000V AC/1500V DC) safe working, with unique non-slip textured finish.
- · Length: 360mm. Colour: Orange.
- Resistant to acids, Ozone & very low temperatures. Limited mechanical protection (level 1), limited arc flash protection (class APC1).
- Applicable standards: EU 2016/425 PPE Category 3 / IEC60903:2014 Class 0 / EN388:2016+A1:2018 / EN61482-1-2:2008 Class 1 / UKCA / CE.
- Other sizes available: Small (Part No. 8925), Large (Part No. 8927) & Extra Large (Part No. 8928).