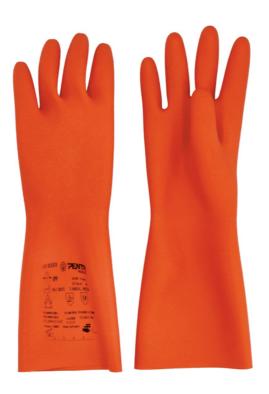

## Touch-E Insulated Gloves Class 0 - Medium (9)

Extremely thin insulating gloves, with unique non-slip textured finish which allow for greater dexterity than traditional insulating gloves, and excellent grip for handling even the smallest components. Touch-E gloves are made of natural rubber which has excellent dielectric properties. Thanks to the chlorinated finish they are easy to wear and their ergonomic shape has been designed to adhere perfectly to the hand and guarantee a unique degree of dexterity.

## **Additional Information**

- Insulated Gloves Class 0 (1000V AC/1500V DC) safe working, with unique non-slip textured finish.
- · Length: 360mm. Colour: Orange.
- Resistant to acids, Ozone & very low temperatures. Limited mechanical protection (level 1), limited arc flash protection (class APC1).
- Applicable standards: EU 2016/425 PPE Category 3 / IEC60903:2014 Class 0 / EN388:2016+A1:2018 / EN61482-1-2:2008 Class 1 / UKCA / CE.
- Other sizes available: Small (Part No. 8925), Large (Part No. 8927) & Extra Large (Part No. 8928).