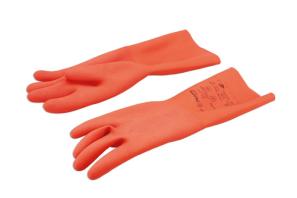

## Touch-E Insulated Gloves Class 0 - Medium (9)

Extremely thin insulating gloves, with unique non-slip textured finish which allow for greater dexterity than traditional insulating gloves, and excellent grip for handling even the smallest components. Touch-E gloves are made of natural rubber which has excellent dielectric properties. Thanks to the chlorinated finish they are easy to wear and their ergonomic shape has been designed to adhere perfectly to the hand and guarantee a unique degree of dexterity.

## **Additional Information**

- Insulated Gloves Class 0 (1000V AC/1500V DC) safe working, with unique non-slip textured finish.
- · Length: 360mm. Colour: Orange.
- Resistant to acids, Ozone & very low temperatures. Limited mechanical protection (level 1), limited arc flash protection (class APC1).
- Applicable standards: EU 2016/425 PPE Category 3 / IEC60903:2014 Class 0 / EN388:2016+A1:2018 / EN61482-1-2:2008 Class 1 / UKCA / CE.
- Other sizes available: Small (Part No. 8925), Large (Part No. 8927) & Extra Large (Part No. 8928).