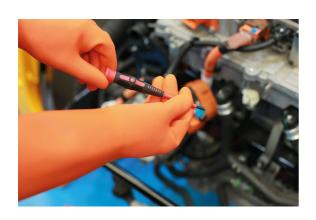

## Touch-E Insulated Gloves Class 0 - Medium (9)

Extremely thin insulating gloves, with unique non-slip textured finish which allow for greater dexterity than traditional insulating gloves, and excellent grip for handling even the smallest components. Touch-E gloves are made of natural rubber which has excellent dielectric properties. Thanks to the chlorinated finish they are easy to wear and their ergonomic shape has been designed to adhere perfectly to the hand and guarantee a unique degree of dexterity.